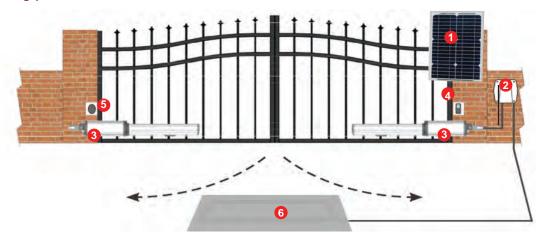

### **Typical installation**

- 1 Solar Panel
- 2 Intelligent control box
- 3 iS250 motor
- 4 PE1500 photo electric beam
- 5 Reflector for PE1500
- 6 Vehicle detector