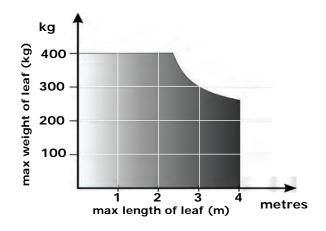

24 Volt motor, Suitable for gates up to 2.5 metres and 300kg

#### **TECHNICAL DATA**

| Motor voltage            | 24 Volts DC |
|--------------------------|-------------|
| Max gate weight          | 300kg       |
| Max gate length          | 2.5 metres  |
| Peak thrust              | 3000N       |
| Operation stroke         | 500mm       |
| Typical gate opening tim | e 15-20sec  |
| Duty cycle               | 20%         |
| Operating temperature    | -20°C~50°C  |