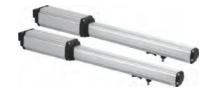

#### Kit contents

Control card, Solar panel, Battery & Regulator with MPPT

iS250D dual swing motors with built-in stopper

3 x Keyring remotes with frequency hopping

Long range reflector type photo electric beam

## Ordering Code

| PART NUMBERS | DESCRIPTION            |
|--------------|------------------------|
| iS250DSolar  | Dual swing motor kit   |
| iS250Solar   | Single swing motor kit |

Single 24V, 40Watt Solar panel included in the kit