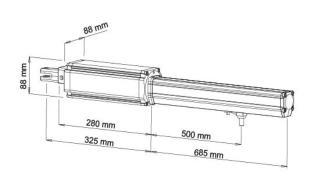

#### **Dimensions**

#### **TECHNICAL DATA**

| Motor voltage            | 24 Volts DC |
|--------------------------|-------------|
| Max gate weight          | 300kg       |
| Max gate length          | 2.5 metres  |
| Peak thrust              | 3000N       |
| Operation stroke         | 500mm       |
| Typical gate opening tim | e 15-20sec  |
| Duty cycle               | 20%         |
| Operating temperature    | -20°C~50°C  |