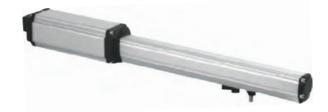

24 Volt motor, Suitable for gates up to 2.5 metres and 300kg

Die-cast aluminum cover. Maximum protection against environment

Strong and reliable worm shaft. Easy installation

STRONG AND DURABLE
MOTOR FOR SWING
GATES

Search for VictronConnect in App store

#### **TECHNICAL DATA**

| Motor voltage            | 24 Volts DC |
|--------------------------|-------------|
| Max gate weight          | 300kg       |
| Max gate length          | 2.5 metres  |
| Peak thrust              | 3000N       |
| Operation stroke         | 500mm       |
| Typical gate opening tim | e 15-20sec  |
| Duty cycle               | 20%         |
| Operating temperature    | -20°C~50°C  |