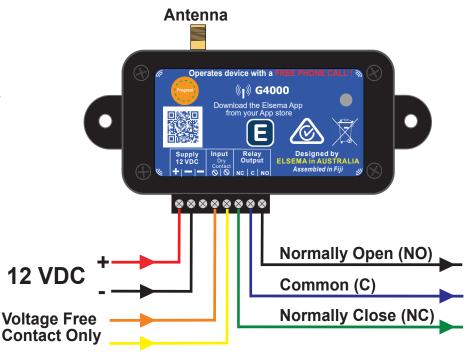

## **G4000 Connection**

#### **TECHNICAL DATA**

Power Supply: 12 Volts DC Network: Telstra, Vodafone

Output: Changeover Relay output

Dimension: 136 x 85 x 35mm