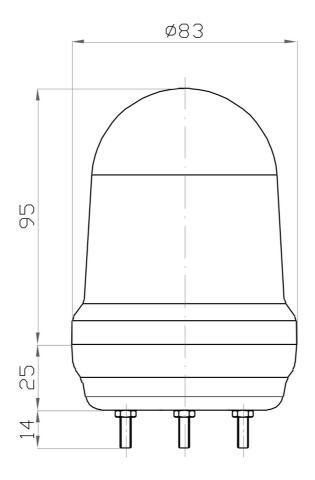

## **Dimensions**

### **Technical Data**

| Power Source               | 12 to 24 Volts DC            | Ordering Code     |
|----------------------------|------------------------------|-------------------|
| <b>Current Consumption</b> | 180mA                        | E80-A             |
| Flash rate                 | 60-80 flashes/minute         | E80-B E80-R E80-G |
| Material                   | Lens-Polycarbonate, Body-ABS |                   |
| Base color                 | Black                        |                   |
| Buzzer                     | 80±3dB at 1 metre            |                   |
| Lens colours               | Amber, blue, red & green     |                   |
| Dimensions                 | 120 x 83mm                   |                   |