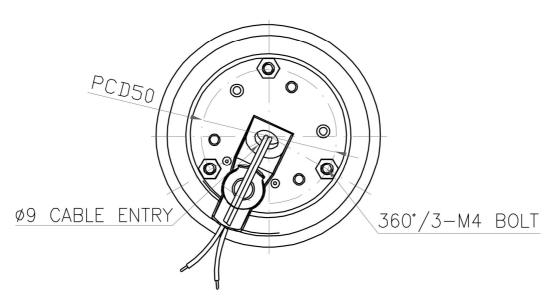

|
| Base color                 | Black                        |                   |
| Buzzer                     | 80±3dB at 1 metre            |                   |
| Lens colours               | Amber, blue, red & green     |                   |
| Dimensions                 | 120 x 83mm                   |                   |

#### Flashing Action

Flashing action can be disabled on the E80 series of flasher lights. In order to switch "off" the flashing action follow the steps below:

- 1. Remove the lens by turning it anti-clockwise.
- 2. Once removed locate the 1-way selector switch.
- 3. Setting this switch on "L" position is for steady action and "LF" is for flashing action.
- 4. After doing these changes make sure you put the lens back on firmly.



## **Dimensions**





## Manufactured by Distributed by

## Elsema Pty Ltd

31 Tarlington Place, Smithfield NSW 2164, Australia Ph: 02 9609 4668

Fax: 02 9725 2663

Website: http://www.elsema.com