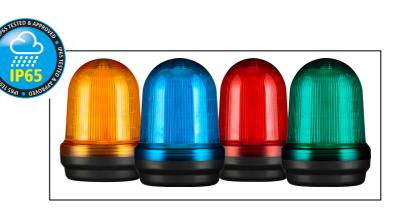

#### **Features**

- Rated voltage 12 to 24 Volts DC
- LED Technology
- Flashing or continuous mode
- 60-80 flashes per minute
- Available colours amber, blue, red & green
- IP65 Rated (Outdoor use)

- Indicate movement for automatic gates and doors for added safety.
- Use on forklifts, trucks, cars or warehouses to indicate caution.

The E80 series of flashing lights flash at a rate of 60-80 flashes per minute when it's powered up. These flashing lights have a built-in buzzer. The flashing action can be switched "off" if not required. The lights can be used in a variety of applications such as warning lights to indicate danger. It can be used on automatic gates, trucks, carts, forklifts and many other applications in an outdoor environment.