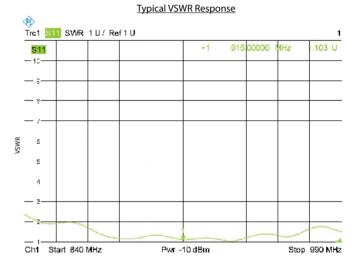

## **FEATURES**

- Tuned to 860 960 MHz band >
- Magnetic base >
- Easy removal >
- SMA termination >
- Low loss Coaxial Cable

| ELECTRICAL         |                       |
|--------------------|-----------------------|
| Order Code (Model) | ANT915MAG             |
| Frequency          | 860 to 960MHz         |
| Tuned Bandwidth    | 100MHz                |
| Gain               | 5dBi                  |
| VSWR (Return Loss) | < 1.5 : 1 over 100MHz |
| Impedance          | 50 Ohms               |