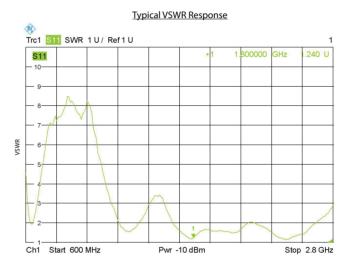

## **FEATURES**

- > Tuned to 820 2700 MHz band
- Magnetic base
- > SMA termination
- Low loss Coaxial Cable

| ELECTRICAL           |                        |
|----------------------|------------------------|
| Order Code (Model)   | ANT4G                  |
| Frequency            | 820 to 2700MHz         |
| Tuned Bandwidth      | 1880MHz                |
| Gain                 | 5.0 dBi                |
| VSWR (Return Loss)   | < 1.5 : 1 over 1880MHz |
| Impedance            | 50 Ohms                |
| <b>Maximum Power</b> | 10 Watt                |
| Radiated Pattern     | Omni Directional       |