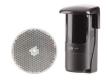

### **Typical installation**

- 1 Solar Panel
- 2 Intelligent control box
- 3 iS300 motor
- 4 PE1500 photo electric
- 5 Reflector for PE1500
- 6 Vehicle detector

#### Kit contents

Control card, Solar panel, Battery & Regulator with MPPT

iS300D dual swing motors with built-in stopper

3 x Keyring remotes with frequency hopping

Long range reflector type photo electric beam