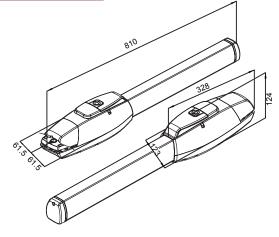

olts DC |  |
|---------------------------|-------------|--|
| Max gate weight           | 300kg       |  |
| Max gate length           | 3 metres    |  |
| Peak thrust               | 3000N       |  |
| Operation stroke          | 350mm       |  |
| Typical gate opening time | 10-15sec    |  |
| Duty cycle                | 20%         |  |
| Operating temperature     | -20°C~50°C  |  |

### **Typical installation**



- 1 Solar Panel
- 2 Intelligent control box
- 3 iS300 motor
- 4 PE1500 photo electric
- 5 Reflector for PE1500
- 6 Vehicle detector

#### Kit contents



Control card, Solar panel, Battery & Regulator with MPPT



iS300D dual swing motors with built-in stopper



3 x Keyring remotes with frequency hopping



Long range reflector type photo electric beam

#### **Dimensions**





## Ordering Code

| PART NUMBERS | DESCRIPTION            |  |
|--------------|------------------------|--|
| iS300DSolar  | Dual swing motor kit   |  |
| iS300Solar   | Single swing motor kit |  |



Single 24V, 40Watt Solar panel included in the kit