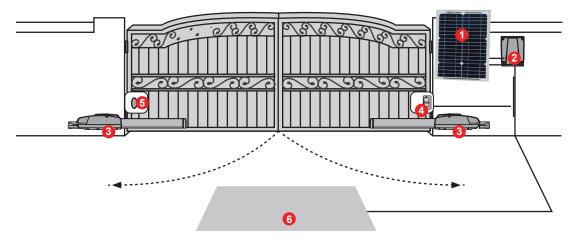

### **Typical installation**

- 1 Solar Panel
- 2 Intelligent control box
- 3 iS300 motor
- 4 PE1500 photo electric
- 5 Reflector for PE1500
- 6 Vehicle detector