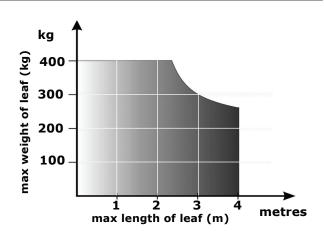

24 Volt motor, Suitable for gates up to 3 metres and 300kg

#### **TECHNICAL DATA**

| Motor voltage             | 24 Volts DC |  |
|---------------------------|-------------|--|
| Max gate weight           | 300kg       |  |
| Max gate length           | 3 metres    |  |
| Peak thrust               | 3000N       |  |
| Operation stroke          | 350mm       |  |
| Typical gate opening time | 10-15sec    |  |
| Duty cycle                | 20%         |  |
| Operating temperature     | -20°C~50°C  |  |