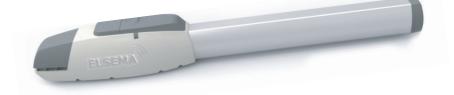

24 VOLTS HEAVY DUTY
GEAR MOTOR

Search for VictronConnect in App store

24 Volt motor, Suitable for gates up to 3 metres and 300kg