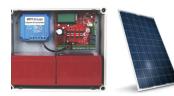

### **Typical installation**

- 1 Solar Panel
- 2 Intelligent control box
- 3 iS300 motor
- 4 PE1500 photo electric
- 5 Reflector for PE1500
- 6 Vehicle detector

#### Kit contents

Control card, Solar panel, Battery & Regulator with MPPT

iS300D dual swing motors with built-in stopper

3 x Keyring remotes with frequency hopping

Long range reflector type photo electric beam