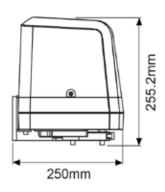

ates 24 Volt Motors

**ARTICULATED ARM MOTOR FOR SWING GATES** 

#### TECHNICAL DATA

| Power supply          | 240 Volts AC  |  |
|-----------------------|---------------|--|
| Motor voltage         | 24 Volts DC   |  |
| Max gate weight       | 250kg         |  |
| Peak thrust           | 2500N         |  |
| Nominal input current | 4.2 Amps      |  |
| Duty cycle            | 20%           |  |
| Operating temperature | -20°C - +50°C |  |

# 

- 1 Solar Panel
- 2 Intelligent control box
- 3 iS270 motor
- 4 PE1500 photo electric beam
- 5 Reflector for PE1500
- 6 Vehicle detector

#### Kit contents



Control box with intelligent voltage doubler



iS270D dual swing motors



3 x Keyring remotes with frequency hopping



Long range reflector type photo electric beam

#### **Dimensions**







Easily adjustable limits

### **Ordering Code**

| PART NUMBERS | DESCRIPTION            |  |
|--------------|------------------------|--|
| iS270DSolar* | Dual swing motor kit   |  |
| iS270Solar*  | Single swing motor kit |  |

<sup>\*</sup>Solar panels sold separately

#### **Optional Accessories**

#### Solar Panels

20, 40 & 60 Watt Solar Panels

- High efficiency monocrystalline silicon solar cells.
- Improved low light performance
- High transparency 3.2mm low iron glass
- Anodized aluminum alloy frame