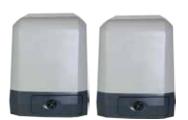

Single solar panel

Voltage doubler with single 12V battery

Operates 24 Volt Motors

**ARTICULATED ARM MOTOR FOR SWING GATES** 

#### Kit contents

Control box with intelligent voltage doubler

iS270D dual swing motors

3 x Keyring remotes with frequency hopping

Long range reflector type photo electric beam