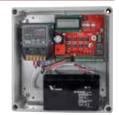

Single solar panel

Voltage doubler with single 12V battery

Operates 24 Volt Motors

**ARTICULATED ARM MOTOR FOR SWING GATES** 

#### Kit contents

Control box with intelligent voltage doubler

iS270D dual swing motors

3 x Keyring remotes with frequency hopping

Long range reflector type photo electric beam