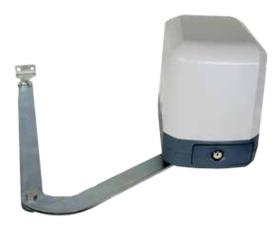

Single solar panel

Voltage doubler with single 12V battery

Operates 24 Volt Motors

**ARTICULATED ARM MOTOR FOR SWING GATES** 

24 Volt motor, Suitable for gates up to 2.5 metres and 250Kg