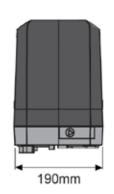

es 24 Volt Motors

**ARTICULATED ARM MOTOR FOR SWING GATES** 

#### TECHNICAL DATA

| Power supply          | 240 Volts AC  |  |
|-----------------------|---------------|--|
| Motor voltage         | 24 Volts DC   |  |
| Max gate weight       | 250kg         |  |
| Peak thrust           | 2500N         |  |
| Nominal input current | 4.2 Amps      |  |
| Duty cycle            | 20%           |  |
| Operating temperature | -20°C - +50°C |  |

# 

- 1 Solar Panel
- 2 Intelligent control box
- 3 iS270 motor
- 4 PE1500 photo electric beam
- 5 Reflector for PE1500
- 6 Vehicle detector

#### Kit contents



Control box with intelligent voltage doubler



iS270D dual swing motors



3 x Keyring remotes with frequency hopping



Long range reflector type photo electric beam

#### **Dimensions**







Easily adjustable limits

### **Ordering Code**

| PART NUMBERS | DESCRIPTION            |  |
|--------------|------------------------|--|
| iS270DSolar* | Dual swing motor kit   |  |
| iS270Solar*  | Single swing motor kit |  |

<sup>\*</sup>Solar panels sold separately

#### **Optional Accessories**

#### Solar Panels

20, 40 & 60 Watt Solar Panels

- High efficiency monocrystalline silicon solar cells.
- Improved low light performance
- High transparency 3.2mm low iron glass
- Anodized aluminum alloy frame