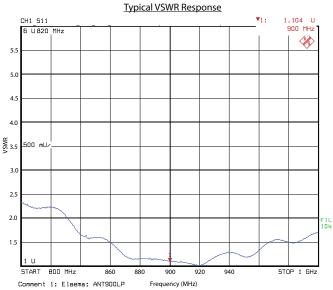

## FEATURES

- > Tuned to 860 960 MHz band
- > SMA termination
- > High Impact Delrin plastic
- > Suitable for outdoor installation

| ELECTRICAL          |                       |
|---------------------|-----------------------|
| Order Code (Model)  | ANT900LP              |
| Frequency           | 860 to 960MHz         |
| Tuned Bandwidth     | 100MHz                |
| Gain                | 2dBi                  |
| VSWR ( Return Loss) | < 1.5 : 1 over 100MHz |
| Impedance           | 50 Ohms               |
| Maximum Power       | 25 Watt               |
| Radiated Pattern    | Omni Directional      |