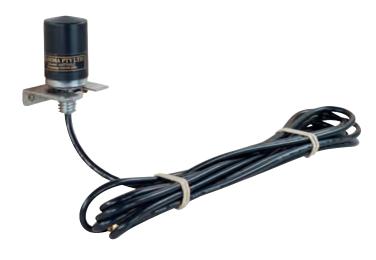

## DESCRIPTION

The ANT900LP is a Low Profile antenna with a length of 40mm and protected with a tamper-proof casing.

The antenna comes standard with a universal mounting bracket for wall or roof installations and includes 3.6 metres of low loss coaxial cable terminated with a SMA connector.

## FEATURES

- > Tuned to 860 960 MHz band
- > SMA termination
- > High Impact Delrin plastic
- > Suitable for outdoor installation

| ELECTRICAL          |                       |
|---------------------|-----------------------|
| Order Code (Model)  | ANT900LP              |
| Frequency           | 860 to 960MHz         |
| Tuned Bandwidth     | 100MHz                |
| Gain                | 2dBi                  |
| VSWR ( Return Loss) | < 1.5 : 1 over 100MHz |
| Impedance           | 50 Ohms               |
| Maximum Power       | 25 Watt               |
| Radiated Pattern    | Omni Directional      |

| MECHANICAL     |                                          |
|----------------|------------------------------------------|
| Construction   | High Impact Delrin plastic UV stabilised |
| Length         | 40 mm                                    |
| Weight         | 260 grams                                |
| Coaxial Length | 3.6 metres                               |
| Termination    | SMA, Other Options Available             |