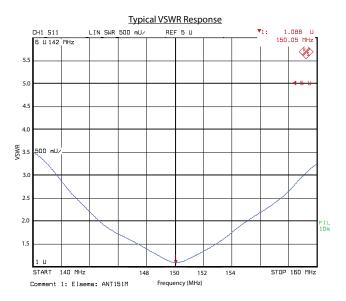

### ELECTRICAL

| Order Code (Model)  | ANT151M             |
|---------------------|---------------------|
| Frequency           | 148 to 153MHz       |
| Tuned Bandwidth     | 5MHz                |
| Gain                | 3.5dBi              |
| VSWR ( Return Loss) | < 1.5 : 1 over 5MHz |
| Impedance           | 50 Ohms             |
| Maximum Power       | 25 Watt             |
| Radiated Pattern    | Omni Directional    |