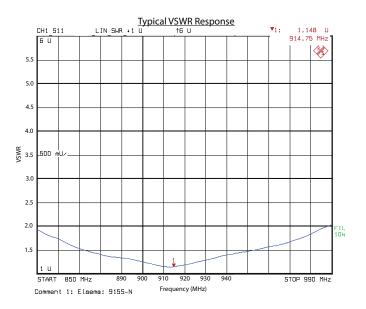

Custom coaxial cables lengths can be made upon request. Call Elsema.

| ELECTRICAL          |                      |
|---------------------|----------------------|
| Order Code (Model)  | 915S-N               |
| Frequency           | 875 to 950MHz        |
| Tuned Bandwidth     | 75MHz                |
| Gain                | 4.0 dBi              |
| VSWR ( Return Loss) | < 1.5 : 1 over 75MHz |
| Impedance           | 50 Ohms              |
| Maximum Power       | 25 Watt              |
| Radiated Pattern    | Omni Directional     |