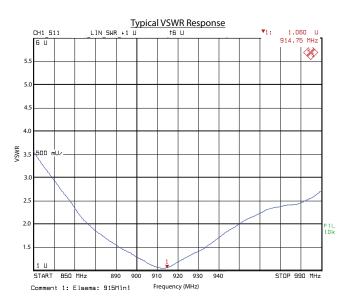

# ELECTRICALOrder Code (Model)915MiniFrequency895 to 930MHzTuned Bandwidth35MHzGain3.0 dBiVSWR ( Return Loss)<1.5 : 1 over 35MHz</td>

Maximum Power 15 Radiated Pattern Or

Impedance

895 to 930MHz 35MHz 3.0 dBi < 1.5 : 1 over 35MHz 50 Ohms 15 Watt Omni Directional