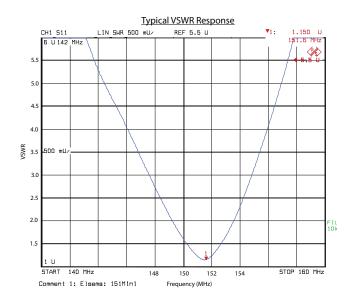

## **FEATURES**

- > Tuned to the 151MHz band
- > SMA termination
- > Short length at 19 cm
- > Uses strong molded flexible rubber

| ELECTRICAL          |                     |
|---------------------|---------------------|
| Order Code (Model)  | 151Mini             |
| Frequency           | 150.50 to 153.00MHz |
| Tuned Bandwidth     | 2.5MHz              |
| Gain                | 0 dBi               |
| VSWR ( Return Loss) | < 1.5 : 1 over 2MHz |
| Impedance           | 50 Ohms             |
| Maximum Power       | 5 Watt              |
| Radiated Pattern    | Omni Directional    |