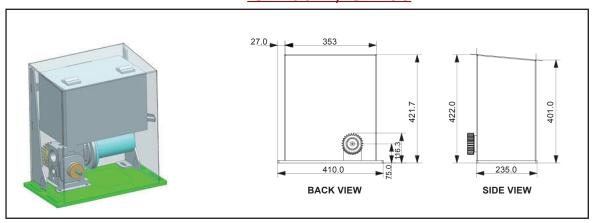

ts 3 Phase       | 240 Volts 3 Phase       |
| Max gate weight       | 500kg on level ground | 1,000kg on level ground | 2,000kg on level ground |
| Max absorbed power    | 120 Watts             | 250 Watts               | 750 Watts               |
| Nominal input current | 3 Amps                | 3 Amps                  | 10 Amps                 |
| Motor speed           | 22 metres per minute  | 27 metres per minute    | 38 metres per minute    |
| Duty cycle            | 60%                   | 100%                    | 100%                    |
| Backup battery        | 2 x 2.6Ah Battery     | -                       | -                       |
| Operating temperature | -20°C - +50°C         | -20°C - +50°C           | -20°C - +50°C           |

## **Dimensions**

### iS1200LV/iS1200



## iS2000



### Accessories (Sold seperatly)



Pre-made vehicle detection loops. Direct burial or saw cut



Long range reflector type photo electric beam



Safety Bump Strip



Nylon Gear Racks GR-4

## **Optional Accessories**



#### PentaCODE® Keypad

Wireless keypad compatible with Penta receivers



### **GSM Gate Opener**

Open your gate with your mobile phone for free!



#### **Magnetic Lock**

12 or 24 Volts DC Waterproof 270Kg or 650Kg

#### PentaFOB® Programmer



Add, edit or delete or backup individual PentaFOB® remotes



#### **Vehicle Detector**

- 12, 24 or 240 Volts
- 1 or 2 loops
- Medium or high sensitivity



#### Flashing Lights

- ) 12 or 24 Volts DC
- ) Red, Blue & Amber
- 90 Flashes \ min