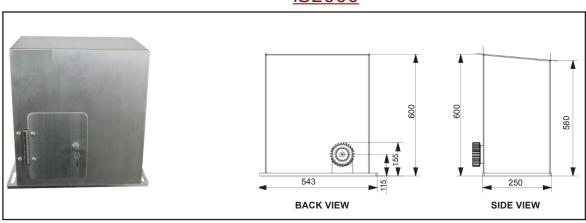

| 240 Volts 3 Phase       |
| Max gate weight       | 500kg on level ground | 1,000kg on level ground | 2,000kg on level ground |
| Max absorbed power    | 120 Watts             | 250 Watts               | 750 Watts               |
| Nominal input current | 3 Amps                | 3 Amps                  | 10 Amps                 |
| Motor speed           | 22 metres per minute  | 27 metres per minute    | 38 metres per minute    |
| Duty cycle            | 60%                   | 100%                    | 100%                    |
| Backup battery        | 2 x 2.6Ah Battery     | -                       | -                       |
| Operating temperature | -20°C - +50°C         | -20°C - +50°C           | -20°C - +50°C           |

## **Dimensions**

### iS1200LV/iS1200



## iS2000



### Accessories (Sold seperatly)



Pre-made vehicle detection loops. Direct burial or saw cut



Long range reflector type photo electric beam



Safety Bump Strip



Nylon Gear Racks GR-4

## **Optional Accessories**



#### PentaCODE® Keypad

Wireless keypad compatible with Penta receivers



### **GSM Gate Opener**

Open your gate with your mobile phone for free!



#### **Magnetic Lock**

12 or 24 Volts DC Waterproof 270Kg or 650Kg

#### PentaFOB® Programmer



Add, edit or delete or backup individual PentaFOB® remotes



#### **Vehicle Detector**

- 12, 24 or 240 Volts
- 1 or 2 loops
- Medium or high sensitivity



#### Flashing Lights

- ) 12 or 24 Volts DC
- ) Red, Blue & Amber
- 90 Flashes \ min