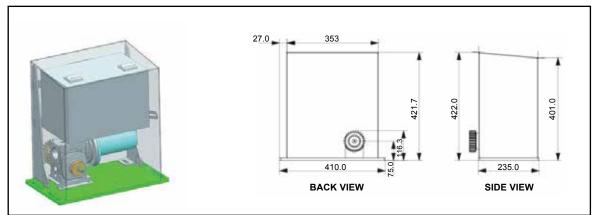

3 Phase       | 240 Volts 3 Phase       |
| Max gate weight       | 800kg on level ground | 1,000kg on level ground | 2,000kg on level ground |
| Max absorbed power    | 120 Watts             | 250 Watts               | 750 Watts               |
| Nominal input current | 3 Amps                | 3 Amps                  | 10 Amps                 |
| Motor speed           | 22 metres per minute  | 27 metres per minute    | 38 metres per minute    |
| Duty cycle            | 60%                   | 100%                    | 100%                    |
| Backup battery        | 2 x 2.6Ah Battery     | -                       | -                       |
| Operating temperature | -20°C - +50°C         | -20°C - +50°C           | -20°C - +50°C           |



## **Dimensions**

#### iS1200LV/iS1200



### <u>iS2000</u>



#### Accessories (Sold seperatly)





Pre-made vehicle detection loops. Direct burial or saw cut

Long range reflector type photo electric beam





Safety Bump Strip

Nylon Gear Racks GR-4

#### **Optional Accessories**



PentaCODE® Keypad Wireless keypad compatible with Penta receivers

PentaFOB<sup>®</sup> Programmer



Add, edit or delete or backup individual PentaFOB<sup>®</sup> remotes



**GSM Gate Opener** Open your gate with your mobile phone for free!



sensitivity



#### Magnetic Lock

- 12 or 24 Volts DC
- Waterproof 270Kg or 650Kg

#### **Flashing Lights**



12 or 24 Volts DC Red, Blue & Amber 90 Flashes \ min



)

)

)