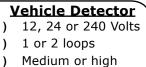

#### Accessories (Sold seperatly)

Pre-made vehicle detection loops. Direct burial or saw cut

Long range reflector type photo electric beam

Safety Bump Strip

Nylon Gear Racks GR-4

sensitivity