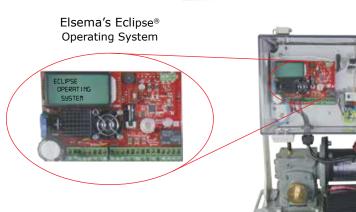

## SLIDING GATE OPENERS

Easy Installation

- ) High speed operator, faster than 20 metres per minute
- ) All metal gearbox for longer life
- ) Easy installation with Eclipse® control card
- ) Designed and made in Australia
- ) Battery backup (Optional)
- ) Soft start and soft stop
- ) Easy installation