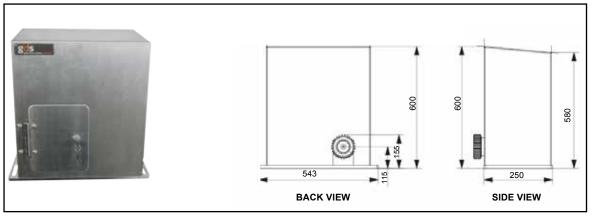

olts 3 Phase       |
| Max gate weight       | 800kg on level ground | 1,000kg on level ground | 2,000kg on level ground |
| Max absorbed power    | 120 Watts             | 250 Watts               | 750 Watts               |
| Nominal input current | 3 Amps                | 3 Amps                  | 10 Amps                 |
| Motor speed           | 22 metres per minute  | 27 metres per minute    | 38 metres per minute    |
| Duty cycle            | 60%                   | 100%                    | 100%                    |
| Backup battery        | 2 x 2.6Ah Battery     | -                       | -                       |
| Operating temperature | -20°C - +50°C         | -20°C - +50°C           | -20°C - +50°C           |



## **Dimensions**

#### iS1200LV/iS1200



### <u>iS2000</u>



#### Accessories (Sold seperatly)





Pre-made vehicle detection loops. Direct burial or saw cut

Long range reflector type photo electric beam





Safety Bump Strip

Nylon Gear Racks GR-4

#### **Optional Accessories**



PentaCODE® Keypad Wireless keypad compatible with Penta receivers

PentaFOB<sup>®</sup> Programmer



Add, edit or delete or backup individual PentaFOB<sup>®</sup> remotes



**GSM Gate Opener** Open your gate with your mobile phone for free!



sensitivity



#### Magnetic Lock

- 12 or 24 Volts DC
- Waterproof 270Kg or 650Kg

#### **Flashing Lights**



12 or 24 Volts DC Red, Blue & Amber 90 Flashes \ min



)

)

)